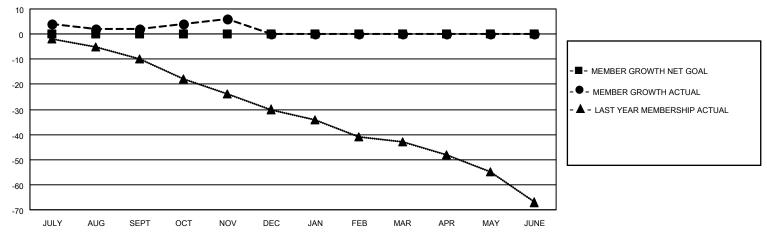

#### GOALS AND ACTUAL MEMBERS CUMULATIVE

| DROPPED CLUBS: 0 |    | 12 CLUBS OF 21 ADDED 1 OR<br>MORE NEW MEMBERS | GENDER DISTRIBUTION                |              |  |
|------------------|----|-----------------------------------------------|------------------------------------|--------------|--|
|                  |    |                                               |                                    | 479 (71.60%) |  |
|                  |    |                                               | FEMALE                             | 190 (28.40%) |  |
| DROPPED MEMBERS  |    |                                               | NON BINARY                         | 0 (0.00%)    |  |
|                  |    |                                               | PREFER NOT TO ANSWER               | 0 (0.00%)    |  |
| DECEASED         | 6  |                                               |                                    |              |  |
| CLUB CANCELLED   | 0  | CLICK HERE FOR CUMULATIVE                     | TOTAL FAMILY UNIT MEMBERS 96       |              |  |
| OTHER            | 8  | MEMBERSHIP DATA                               |                                    |              |  |
| TOTAL            | 14 |                                               | FAMILY MEMBERS PAYING HALF DUES 50 |              |  |
|                  |    |                                               |                                    |              |  |

Results as of: 11/30/2021